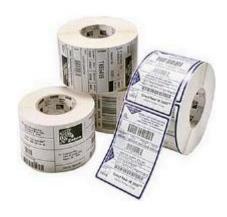

## Zebra Z-Select 2000T 102 x 38 mm Matt coated thermal transfer paper label with permanent adhesive

An ultra-smooth premium coated thermal transfer paper that produces the highest quality scannable images, including the smallest fonts and bar codes. Print at speeds up to 254 mm per second. Features a high-quality permanent adhesive. Ideal for a variety of applications, including packaging and compliance and retail labeling. Suitable for use on all Zebra thermal transfer printers. Available in a wide range of off-the-shelf sizes. Zebra's thermal transfer labels are available in paper or synthetic formats. Paper labels are inexpensive, yet offer excellent print quality and can be used in a multitude of general-purpose applications. Synthetic thermal transfer labels are durable, long lasting, and resistant to abrasion, moisture, heat, tearing, and chemicals. Thermal transfer technology utilizes a ribbon and matching tag stock material to transfer an image onto the label material. For the best solution with long life requirements or harsh environments, use with a Zebra ribbon.

## Zebra Z-Select 2000T 102 x 38 mm Matt coated thermal transfer paper label with permanent adhesive