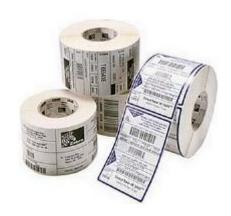

## Zebra Z-Select 2000T 102 x 38 mm Matt coated thermal transfer paper label with permanent adhesive

An ultra-smooth premium coated thermal transfer paper that produces the highest quality scannable images, including the smallest fonts and bar codes. Print at speeds up to 254 mm per second. Features a high-quality permanent adhesive. Ideal for a variety of applications, including packaging and compliance and retail labeling. Suitable for use on all Zebra thermal transfer printers. Available in a wide range of off-the-shelf sizes. Zebra's thermal transfer labels are available in paper or synthetic formats. Paper labels are inexpensive, yet offer excellent print quality and can be used in a multitude of general-purpose applications. Synthetic thermal transfer labels are durable, long lasting, and resistant to abrasion, moisture, heat, tearing, and chemicals. Thermal transfer technology utilizes a ribbon and matching tag stock material to transfer an image onto the label material. For the best solution with long life requirements or harsh environments, use with a Zebra ribbon.

## Zebra Z-Select 2000T 102 x 38 mm Matt coated thermal transfer paper label with permanent adhesive