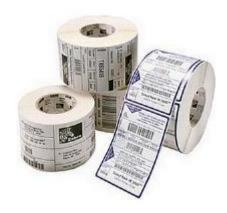

## Zebra Z-Select 2000T 102 x 38 mm Matt coated thermal transfer paper label with permanent adhesive

An ultra-smooth premium coated thermal transfer paper that produces the highest quality scannable images, including the smallest fonts and bar codes. Print at speeds up to 254 mm per second. Features a high-quality permanent adhesive. Ideal for a variety of applications, including packaging and compliance and retail labeling. Suitable for use on all Zebra thermal transfer printers. Available in a wide range of off-the-shelf sizes. Zebra's thermal transfer labels are available in paper or synthetic formats. Paper labels are inexpensive, yet offer excellent print quality and can be used in a multitude of general-purpose applications. Synthetic thermal transfer labels are durable, long lasting, and resistant to abrasion, moisture, heat, tearing, and chemicals. Thermal transfer technology utilizes a ribbon and matching tag stock material to transfer an image onto the label material. For the best solution with long life requirements or harsh environments, use with a Zebra ribbon.

# Zebra Z-Select 2000T 102 x 38 mm Matt coated thermal transfer paper label with permanent adhesive

Compatible with: TLP 2844, TLP 2844-Z, TLP 3842 Printers

**Barcode** 5051964087731

## Zebra Z-Select 2000T 102 x 38 mm Matt coated thermal transfer paper label with permanent adhesive